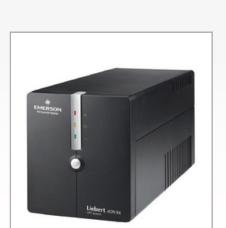

### Power UPS:

UPS 7400 M

Adapt BX 6 KVA UPS System

Parallel Modular UPS (6KVA)

Power UPS