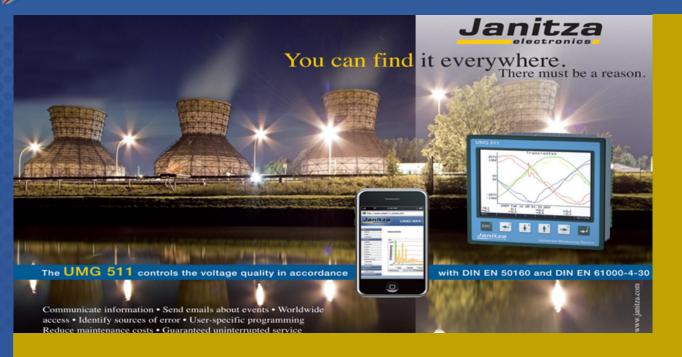

Established in 1993, by technocrat Syscon Enterprises Specializes in Power Quality Solutions.











#### Our Services

- Power Quality Audit
- Power Solution & Services
- Power Monitoring Solution
- Thermography Service
- Solar Renewable Energy

#### Our Products

- UPS Batteries
- Precision Cooling
- TVSS, Static Switch, Charger
- Rack Server & Network
- Power Solution & Services
- Power Monitoring Solution
- Power Quality Solution
- Inverters of ENP
- Solar Power System & Inverters

http://www.sysconpower.com/



#### - Know Us -

GngWeb '9bYf[m7cbgYf] Un]cb 'Gc`i h]cbg'Dj h' '@hX''z'k ]h\ a cfY h\ Ub 'hk c 'XYVWXYgcZ' Yl dYf]YbWYz']g'dfca chYx' Vmei U`]Z]YX' UbX'Yl dYf]YbWYx' dfcZYgg]cbU'g hc cZZYf' dfcXi Wfg/ 'gc`i h]cbg'h\ Uh'a YYhh\Y'XYa UbX]b[ 'W'ghca Yff\grayf\grayf\grayf\gr